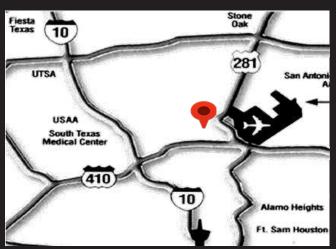

#### // North Central

ATRIUM lies in the heart of the North Central San Antonio submarket allowing for easy access to 410, the airport, and 281.