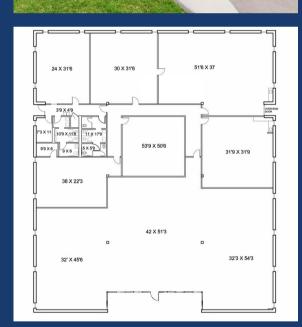

- ✓ Total RSF: 13,330
- ✓ Parkinng Ratio: 4.75 per 1,000
- ✓ Furniture available
- Loading dock and ramp
- ✓ Building and monument signage available

✓ 24/7 courtsey patrol

Email: jill@brass.us Phone: (210) 340-5500 WWW.BRASS.US