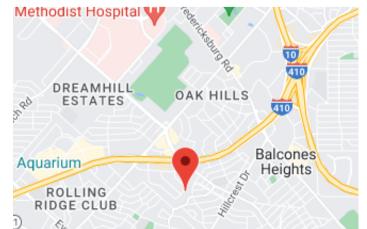

## GARNER BUILDING

The Garner Building is a single-tenant facility that offers unparalleled convenience due to its strategic location near the I-10 and 410 interchange. Situated at the crossroads of major highways, this building provides excellent accessibility for both commuters and clients. With its prime location, occupants enjoy easy access to a diverse range of retail outlets, restaurants, and banking services, making it an ideal choice for businesses looking for a central and well-connected hub for their operations.