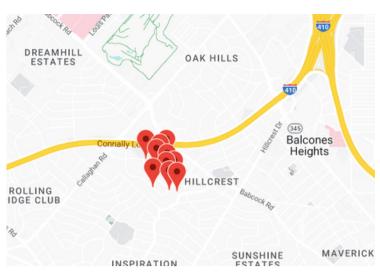

# \*Northwest Submarket

BPC, San Antonio's largest office park, lies in the heart of the North West submarket of San Antonio

### \*Property Features

- Conveniently located near Loop 410 and SW Medical Center
- Close proximity to shopping, dining, and banking
- · Onsite deli
- Security 24/7/365
- On-site property management & maintenance team
- After hours controlled access
- Building conference and training rooms
- Tenant lounge
- · Ample parking
- · Campus like setting