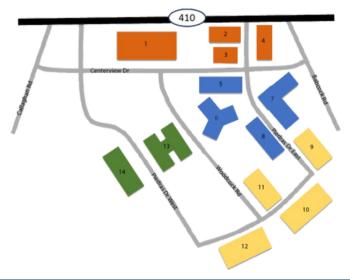

#### **BPC** Buildings

1. Chisholm

2. Midland

3. Garner

4. Fannin

5. Finesilver

6. Woodcock

7. Borden

8. San Jacinto

9. Beaumont

10. Bonham

11. Goliad

12. Brownwood

13. Amistad

14. Abilene

4400 N.W. Loop 410

4346 N.W. Loop 410

4415 Centerview Drive

4100 Piedras Drive East

4414 Centerview Drive

4241 Woodcock Drive

4241 Piedras Drive East

4242 Piedras Drive East

4243 Piedras Drive East

4400 Piedras Drive South

4203 Woodcock Drive

4440 Piedras Drive South

4242 Woodcock Drive

4406 Piedras Drive West

We have a range of square footage options to suit your business's unique demands. Experience the epitome of professionalism and convenience at all of our Brass Professional Center spaces, where your business can thrive in an environment tailored for success.