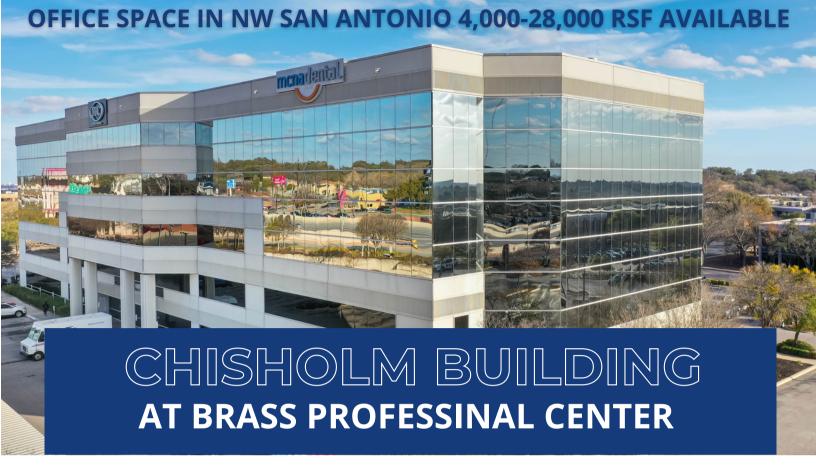

## **AVAILABLE SPACE**

Suite 105: 4601 RSF\*

Suite 200: 28,085 RSF\*

Suite 350: 12,297 RSF\*

Suite 400: 28,674 RSF\*

\*MAY BE SUBDIVIDED

4400 NW LOOP 410 SAN ANTONIO, TX 78228

We have a range of square footage options to suit your business's unique demands. Experience the epitome of professionalism and convenience at the Chisholm Building, where your business can thrive in an environment tailored for success.